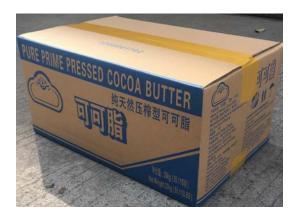

## **COCOA BUTTER PACKAGE**

Weight: 25kgs net/carton

Packing Condition: Composite carton with

inset from plastic.

Container loading capacity: 20'fcl:20mt

Storage conditions: Temperature: max. 25

Relative moisture: max: 70% Minimum durability: 24months