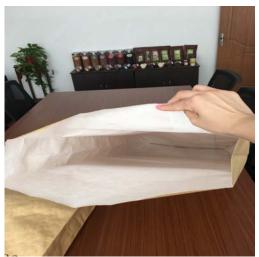

## **COCOA POWDER PACKAGE**

Weight: 25kgs net/bag

Packing Condition: Composite kraft Paper bag with

inset from plastic.

Container loading capacity: 20'fcl:15mt 40'fcl:25mt Storage conditions: Temperature: max. 25 Relative

moisture: max: 70%

Minimum durability: 24months