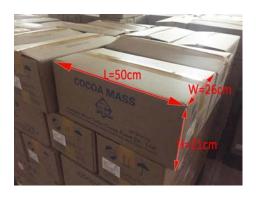

## **COCOA MASS PACKAGE**

COCOA MASS INSIDE

Each cocoa mass bar weigh about 500g, each carton has 50 bars,

Weight: 25kgs net/carton

Packing Condition: Composite carton with inset from plastic.

Container loading capacity: 20'fcl:20mt