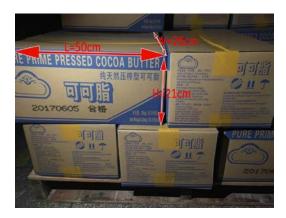

## **COCOA BUTTER PACKAGE**

Weight: 25kgs net/carton

Packing Condition: Composite carton with

inset from plastic.

Container loading capacity: 20'fcl:20mt

Storage conditions: Temperature: max. 25

Relative moisture: max: 70% Minimum durability: 24months