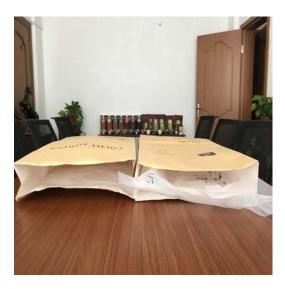

## **COCOA POWDER PACKAGE**

Weight: 25kgs net/bag

Packing Condition: Composite kraft Paper bag with

inset from plastic.

Container loading capacity: 20'fcl:15mt 40'fcl:25mt Storage conditions: Temperature: max. 25 Relative

moisture: max: 70%

Minimum durability: 24months