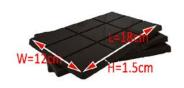

## **COCOA MASS PACKAGE**

COCOA MASS INSIDE

Each cocoa mass bar weigh about 500g, each carton has 50 bars,

Weight: 25kgs net/carton

Packing Condition: Composite carton with inset from plastic.

Container loading capacity: 20'fcl:20mt