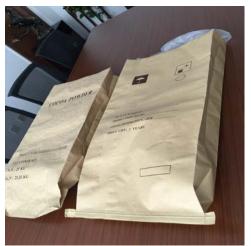

## **COCOA POWDER PACKAGE**

Weight: 25kgs net/bag

Packing Condition: Composite kraft Paper bag with

inset from plastic.

Container loading capacity: 20'fcl:15mt 40'fcl:25mt Storage conditions: Temperature: max. 25 Relative

moisture: max: 70%

Minimum durability: 24months