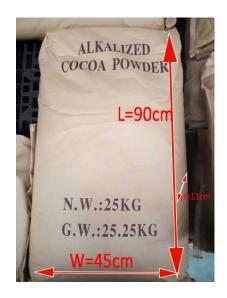

## **COCOA POWDER PACKAGE**

Weight: 25kgs net/bag

Packing Condition: Composite kraft Paper bag with

inset from plastic.

Container loading capacity: 20'fcl:15mt 40'fcl:25mt Storage conditions: Temperature: max. 25 Relative

moisture: max: 70%

Minimum durability: 24months